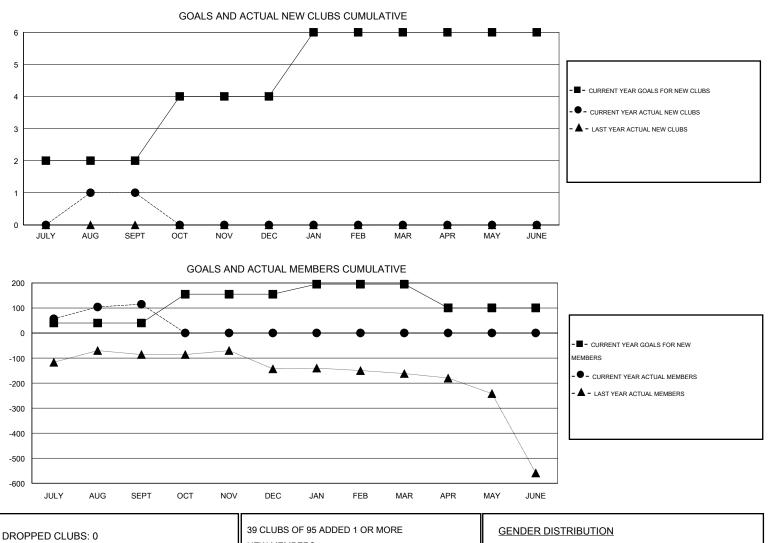

## LOCATION INDIA

 $\mathsf{GMT} \; \mathsf{CA} \; \mathbf{6}$ Clubs Members RESULTS FOR 2016-2017 RESULTS FOR 2016-2017 NEW CLUB NEW CLUBS DROPPED NET NEW MEMBER CHARTER AND DROPPED NET QUARTER QUARTER GOAL CLUBS GAIN/LOSS GOAL NEW MEMBERS MEMBERS GAIN/LOSS ADDED 2 1 0 1 40 227 112 115 JULY/AUG/SEPT JULY/AUG/SEPT 2 0 0 0 115 0 0 0 OCT/NOV/DEC OCT/NOV/DEC 2 0 0 0 40 0 0 0 JAN/FEB/MAR JAN/FEB/MAR 0 0 0 0 -95 0 0 0 APR/MAY/JUNE APR/MAY/JUNE

| DROPPED CLUBS: 0 |     | 39 CLUBS OF 95 ADDED 1 OR MORE | GENDER DISTRIBUTION |                |     |
|------------------|-----|--------------------------------|---------------------|----------------|-----|
|                  |     | NEW MEMBERS                    | MALE                | 2,701 (86.88%) |     |
|                  |     | -                              | FEMALE              | 408 (13.12%)   |     |
| DROPPED MEMBERS  |     |                                |                     |                |     |
| DECEASED         | 1   | ASSESSMENT DATA                |                     |                | 740 |
| CLUB CANCELLED   | 0   |                                | FAMILY UNIT MEMBERS |                | 748 |
| OTHER            | 111 |                                | HEAD OF HOUSEHOLD   |                | 309 |
| TOTAL            | 112 |                                | NON-HEAD OF HOUSEHO | DLD            | 439 |
|                  |     |                                |                     |                |     |